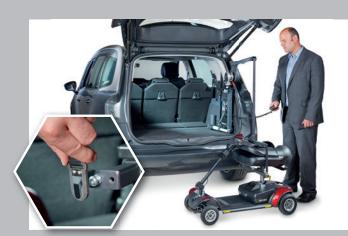

## How The Smart Lifter works

Attach mini scooter or wheelchair using the easy to use attachment strap

Gently guide your mini scooter or wheelchair as it lifts

Press the button to begin hoisting

The seatbelt restraint ensures your mini scooter