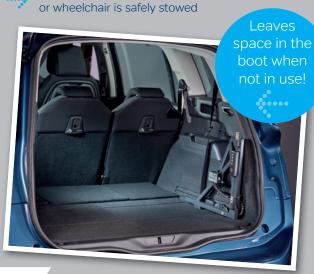

## Why thousands of people choose The Smart Lifter

- Simple and easy to operate
- Ideal for scooters and wheelchairs
- Lift and load in just 60 seconds
- Easily transferred to your next vehicle
- Lifting capacity of 40kg and 80kg options
- Maximum boot space when not in use
- Manufactured in the UK