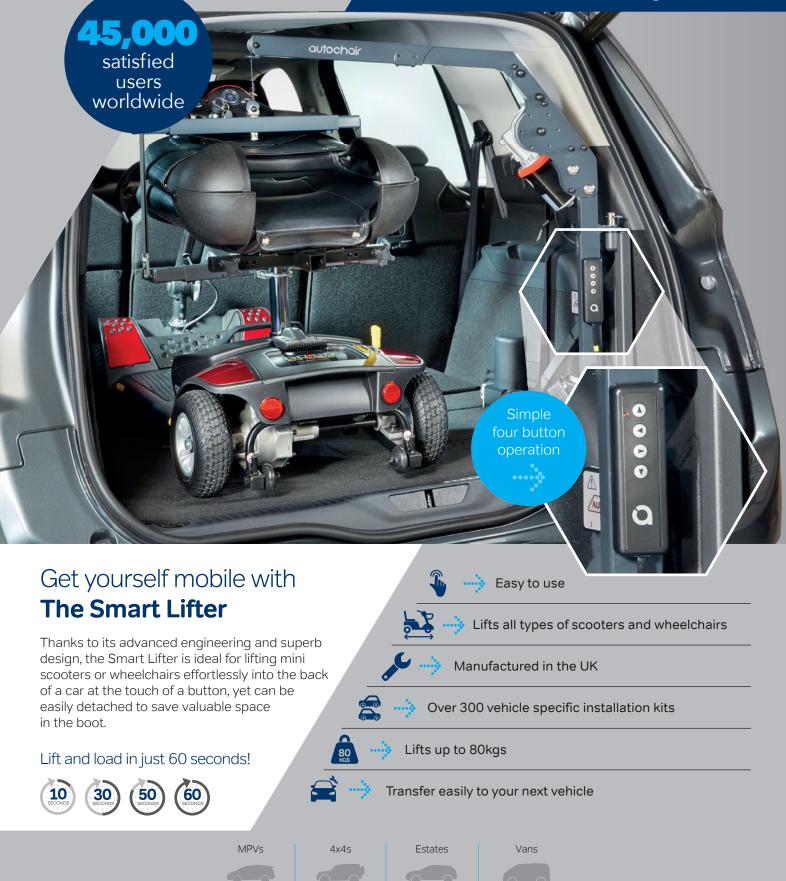

## Why thousands of people choose The Smart Lifter

- Simple and easy to operate
- Ideal for scooters and wheelchairs
- Lift and load in just 60 seconds
- Easily transferred to your next vehicle
- Lifting capacity of 40kg and 80kg options
- Maximum boot space when not in use
- Manufactured in the UK