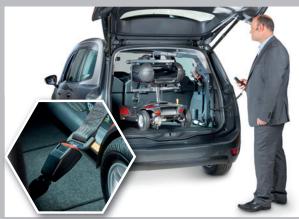

## How The Smart Lifter works

Attach mini scooter or wheelchair using the easy to use attachment strap

Gently guide your mini scooter or wheelchair as it lifts

Press the button to begin hoisting

The seatbelt restraint ensures your mini scooter

## Why thousands of people choose The Smart Lifter

- Simple and easy to operate
- Ideal for scooters and wheelchairs
- Lift and load in just 60 seconds
- Easily transferred to your next vehicle
- Lifting capacity of 40kg and 80kg options
- Maximum boot space when not in use
- Manufactured in the UK