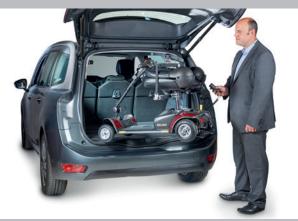

## How The Smart Lifter works

Attach mini scooter or wheelchair using the easy to use attachment strap

Gently guide your mini scooter or wheelchair as it lifts

Press the button to begin hoisting

The seatbelt restraint ensures your mini scooter