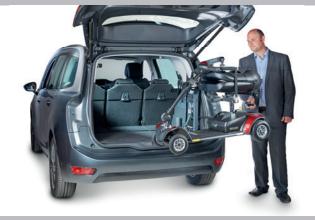

## How The Smart Lifter works

Attach mini scooter or wheelchair using the easy to use attachment strap

Gently guide your mini scooter or wheelchair as it lifts

Press the button to begin hoisting

The seatbelt restraint ensures your mini scooter