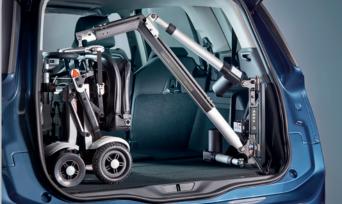

## Get yourself mobile with **The Smart Lifter**

Thanks to its advanced engineering and superb design, the Smart Lifter hoist is capable of lifting all types of scooter or powerchair effortlessly into the back of a car at the touch of a button, yet can be easily detached to save valuable space in the boot.

Powerchairs

With a range of three lifting capacities, 125kgs, 150kgs and 200kgs this is the world's highest capacity vehicle hoist