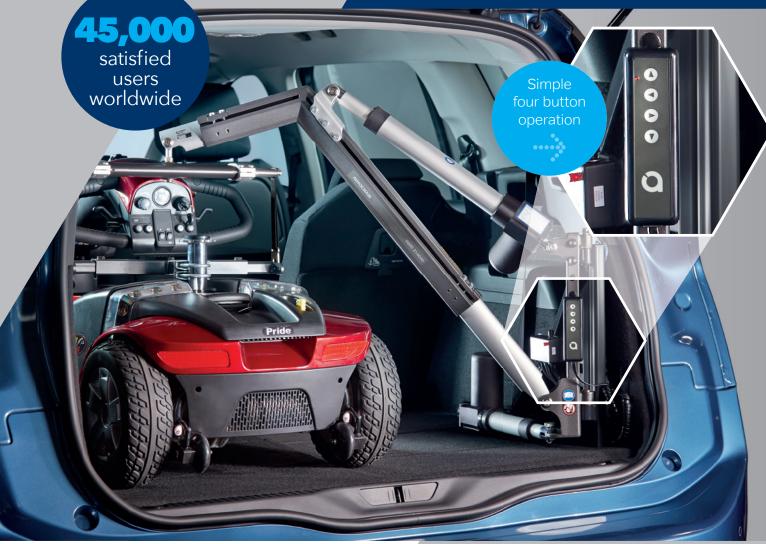

## Get yourself mobile with **The Smart Lifter**

Thanks to its advanced engineering and superb design, the Smart Lifter hoist is capable of lifting all types of scooter or powerchair effortlessly into the back of a car at the touch of a button, yet can be easily detached to save valuable space in the boot.

## Why thousands of people choose The Smart Lifter

- Simple and easy to operate
- Lift and load in just 60 seconds
- Easily transferred to your next vehicle
- Lifting capacity of 125kg, 150kg and 200kg options
- Maximum boot space when not in use
- Manufactured in the UK