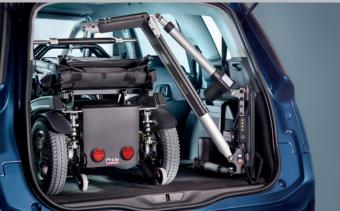

## Get yourself mobile with **The Smart Lifter**

Thanks to its advanced engineering and superb design, the Smart Lifter hoist is capable of lifting all types of scooter or powerchair effortlessly into the back of a car at the touch of a button, yet can be easily detached to save valuable space in the boot.

Powerchairs

With a range of three lifting capacities, 125kgs, 150kgs and 200kgs this is the world's highest capacity vehicle hoist

## Why thousands of people choose The Smart Lifter

- Simple and easy to operate
- Lift and load in just 60 seconds
- Easily transferred to your next vehicle
- Lifting capacity of 125kg, 150kg and 200kg options
- Maximum boot space when not in use
- Manufactured in the UK