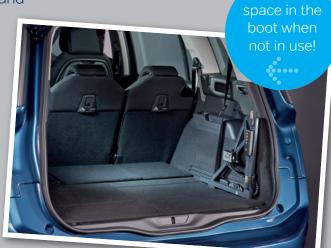

## Why thousands of people choose The Smart Lifter

- Simple and easy to operate
- Lift and load in just 60 seconds
- Easily transferred to your next vehicle
- Lifting capacity of 125kg, 150kg and 200kg options
- Maximum boot space when not in use
- Manufactured in the UK