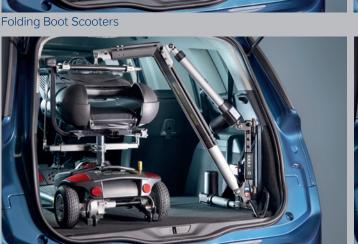

## Get yourself mobile with **The Smart Lifter**

Thanks to its advanced engineering and superb design, the Smart Lifter hoist is capable of lifting all types of scooter or powerchair effortlessly into the back of a car at the touch of a button, yet can be easily detached to save valuable space in the boot.

Powerchairs

With a range of three lifting capacities, 125kgs, 150kgs and 200kgs this is the world's highest capacity vehicle hoist