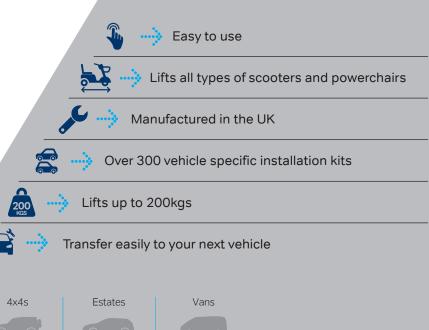

## Why thousands of people choose The Smart Lifter

- Simple and easy to operate
- Lift and load in just 60 seconds
- Easily transferred to your next vehicle
- Lifting capacity of 125kg, 150kg and 200kg options
- Maximum boot space when not in use
- Manufactured in the UK