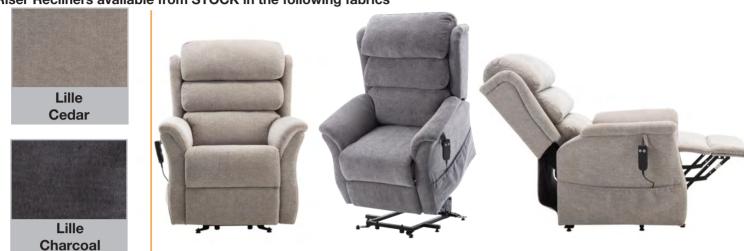

## Riser Recliners available from STOCK in the following fabrics

Colours may vary slightly from images shown which are for illustrative purposes only.

The Hamble Cosi Chair is a very easy to use Single-motor chair with a modern over padding wing arm construction, PLUS it's new & improved supportive foam seat as standard means you can relax surrounded by comfort. It has a zipped, Waterfall Back design and offers a smooth lift and recline action helping you reach your preferred position effortlessly. The Hamble is available in Lille Cedar and Lille Charcoal fabric colour options.