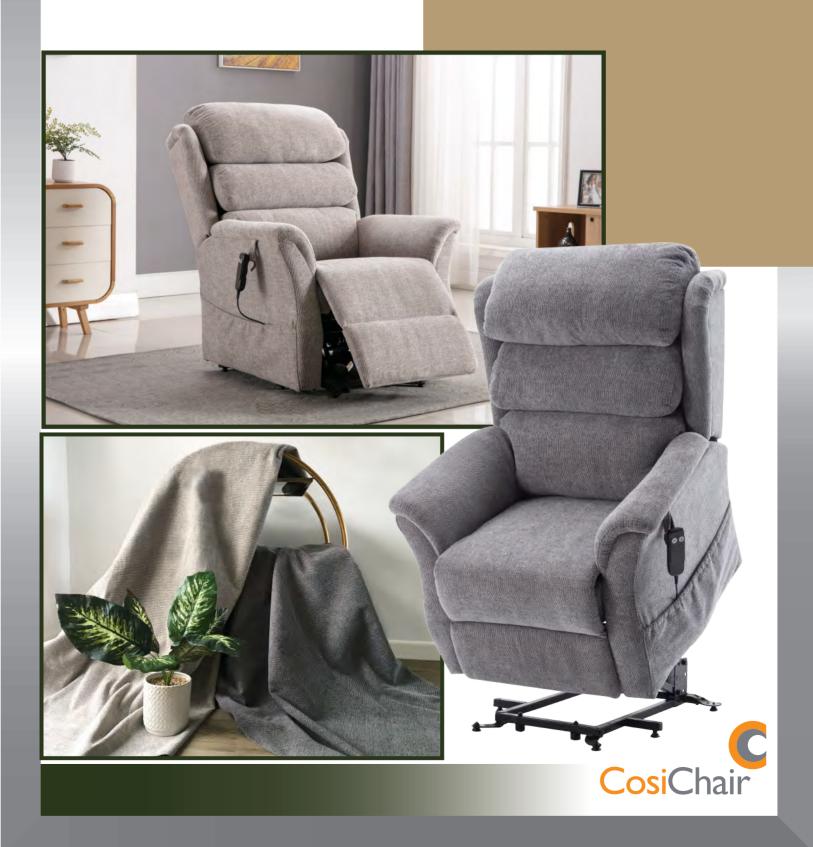

## Riser Recliners available from STOCK in the following fabrics

Colours may vary slightly from images shown which are for illustrative purposes only.

The Hamble Cosi Chair is a very easy to use Single-motor chair with a modern over padding wing arm construction, PLUS it's new & improved supportive foam seat as standard means you can relax surrounded by comfort. It has a zipped, Waterfall Back design and offers a smooth lift and recline action helping you reach your preferred position effortlessly. The Hamble is available in Lille Cedar and Lille Charcoal fabric colour options.

## **Main Features:**

- Great value for money
- Modern looking Waterfall Back design
- Supportive foam seat
- Over padded arms for more comfort
- 1 Year No Quibble Guarantee
- NEW Available in Lille Cedar and Lille Charcoal fabric choices only